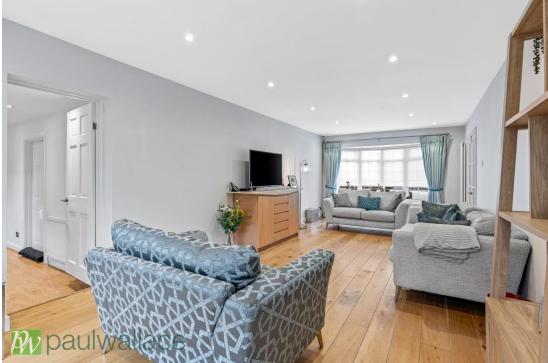

## Crooked Way, Nazeing, EN9 2LE

This impressive and well-maintained detached property boasts stunning condition throughout, with an impressive entrance hallway that sets the tone for the rest of the home. The property features four double bedrooms, providing ample space for a growing family or visiting guests. Externally, the property benefits from a large frontage and a landscaped rear garden, ideal for outdoor entertaining or enjoying peaceful moments in the sunshine. The double garage not only provides secure parking but also presents potential for conversion should additional living space be desired. Additionally, there is a generous amount of off-street parking available, offering convenience and ease for multiple vehicles. Inside, the property features an impressive entrance hall, a ground floor cloakroom, and a stunning kitchen/dining room, perfect for hosting and modern family living. The spacious lounge boasts solid wood flooring, providing a warm and inviting ambiance, while the family room offers additional versatile living space. The property is further complemented by a superb family bathroom and is conveniently located just 1.8 miles from Broxbourne railway station. Additional benefits include double glazed windows and gas central heating, ensuring comfort and energy efficiency. This property presents an opportunity to enjoy a high standard of living in a desirable location.

- •Stunning condition throughout
- •Four double bedrooms
- Double garage with potential for conversion
- •Spacious lounge with solid wood flooring

- Impressive entrance hallway
- •Detached with large frontage and landscaped rear garden
- •Generous amount of off-street parking
- •1.8 miles from Broxbourne railway station