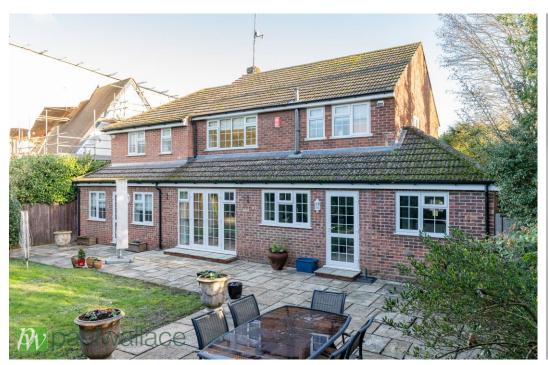

## Crooked Way, Nazeing, EN9 2LE

This impressive and well-maintained detached property boasts stunning condition throughout, with an impressive entrance hallway that sets the tone for the rest of the home. The property features four double bedrooms, providing ample space for a growing family or visiting guests. Externally, the property benefits from a large frontage and a landscaped rear garden, ideal for outdoor entertaining or enjoying peaceful moments in the sunshine. The double garage not only provides secure parking but also presents potential for conversion should additional living space be desired. Additionally, there is a generous amount of off-street parking available, offering convenience and ease for multiple vehicles. Inside, the property features an impressive entrance hall, a ground floor cloakroom, and a stunning kitchen/dining room, perfect for hosting and modern family living. The spacious lounge boasts solid wood flooring, providing a warm and inviting ambiance, while the family room offers additional versatile living space. The property is further complemented by a superb family bathroom and is conveniently located just 1.8 miles from Broxbourne railway station. Additional benefits include double glazed windows and gas central heating, ensuring comfort and energy efficiency. This property presents an opportunity to enjoy a high standard of living in a desirable location.

- •Stunning condition throughout
- •Four double bedrooms
- Double garage with potential for conversion
- •Spacious lounge with solid wood flooring

- Impressive entrance hallway
- •Detached with large frontage and landscaped rear garden
- •Generous amount of off-street parking
- •1.8 miles from Broxbourne railway station