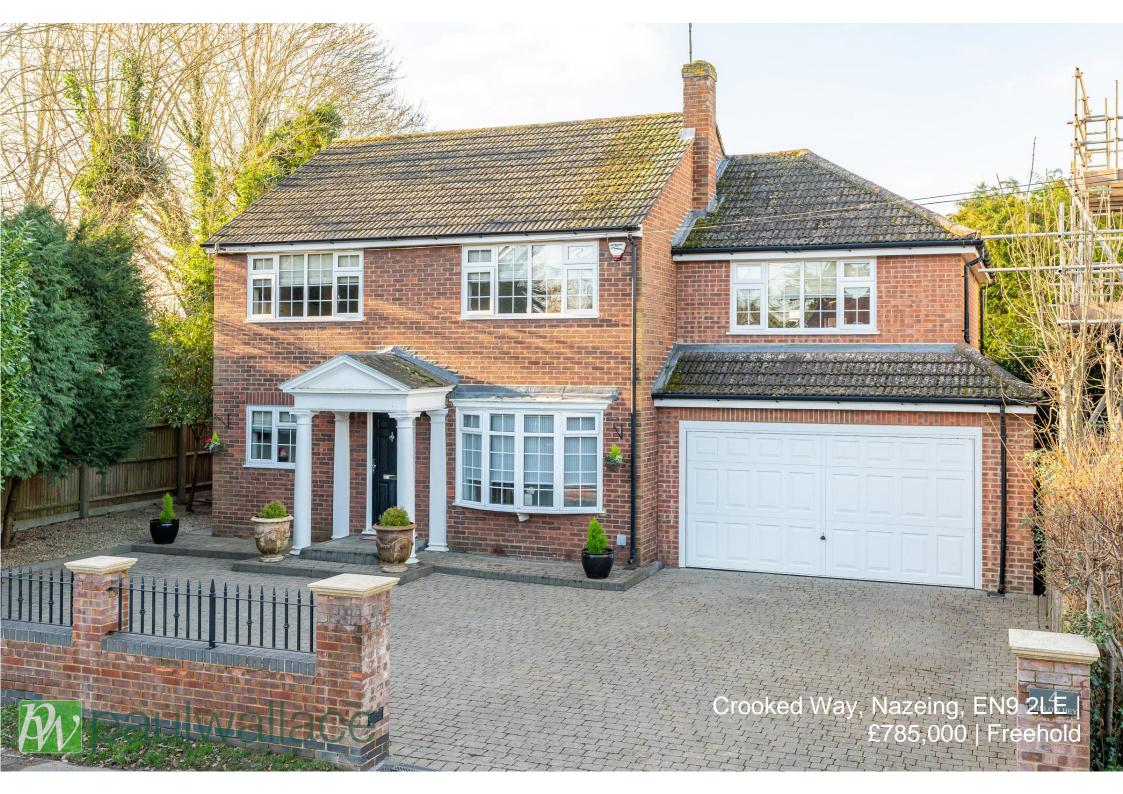

## Crooked Way, Nazeing, EN9 2LE

This impressive and well-maintained detached property boasts stunning condition throughout, with an impressive entrance hallway that sets the tone for the rest of the home. The property features four double bedrooms, providing ample space for a growing family or visiting guests. Externally, the property benefits from a large frontage and a landscaped rear garden, ideal for outdoor entertaining or enjoying peaceful moments in the sunshine. The double garage not only provides secure parking but also presents potential for conversion should additional living space be desired. Additionally, there is a generous amount of off-street parking available, offering convenience and ease for multiple vehicles. Inside, the property features an impressive entrance hall, a ground floor cloakroom, and a stunning kitchen/dining room, perfect for hosting and modern family living. The spacious lounge boasts solid wood flooring, providing a warm and inviting ambiance, while the family room offers additional versatile living space. The property is further complemented by a superb family bathroom and is conveniently located just 1.8 miles from Broxbourne railway station. Additional benefits include double glazed windows and gas central heating, ensuring comfort and energy efficiency. This property presents an opportunity to enjoy a high standard of living in a desirable location.

- •Stunning condition throughout
- •Four double bedrooms
- Double garage with potential for conversion
- •Spacious lounge with solid wood flooring

- Impressive entrance hallway
- •Detached with large frontage and landscaped rear garden
- •Generous amount of off-street parking
- •1.8 miles from Broxbourne railway station