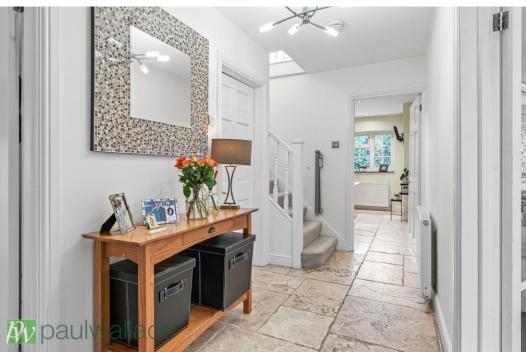

## Crooked Way, Nazeing, EN9 2LE

This impressive and well-maintained detached property boasts stunning condition throughout, with an impressive entrance hallway that sets the tone for the rest of the home. The property features four double bedrooms, providing ample space for a growing family or visiting guests. Externally, the property benefits from a large frontage and a landscaped rear garden, ideal for outdoor entertaining or enjoying peaceful moments in the sunshine. The double garage not only provides secure parking but also presents potential for conversion should additional living space be desired. Additionally, there is a generous amount of off-street parking available, offering convenience and ease for multiple vehicles. Inside, the property features an impressive entrance hall, a ground floor cloakroom, and a stunning kitchen/dining room, perfect for hosting and modern family living. The spacious lounge boasts solid wood flooring, providing a warm and inviting ambiance, while the family room offers additional versatile living space. The property is further complemented by a superb family bathroom and is conveniently located just 1.8 miles from Broxbourne railway station. Additional benefits include double glazed windows and gas central heating, ensuring comfort and energy efficiency. This property presents an opportunity to enjoy a high standard of living in a desirable location.