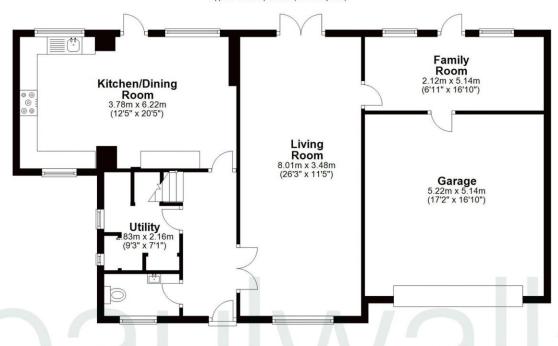

ersatile living space. The property is further complemented by a superb family bathroom and is conveniently located just 1.8 miles from Broxbourne railway station. Additional benefits include double glazed windows and gas central heating, ensuring comfort and energy efficiency. This property presents an opportunity to enjoy a high standard of living in a desirable location.



- •Stunning condition throughout
- •Four double bedrooms
- Double garage with potential for conversion
- •Spacious lounge with solid wood flooring

- Impressive entrance hallway
- •Detached with large frontage and landscaped rear garden
- •Generous amount of off-street parking
- •1.8 miles from Broxbourne railway station







01992 466471











### **Ground Floor**

Approx. 107.2 sq. metres (1154.4 sq. feet)



#### **First Floor**

Approx. 72.7 sq. metres (782.3 sq. feet)



Total area: approx. 179.9 sq. metres (1936.7 sq. feet)
FOR ILLUSTRATIVE PURPOSES ONLY. NOT TO SCALE

Whilst every attempt has been made to ensure the accuracy of the floor plan shown, all measurements, positioning, fixtures, features, fittings and any other data shown are an approximate interpretation for illustrative purposes only and are not to scale. No responsibility is taken for any error, omission, miss-statement or use of data shown.

Property marketing provided by www.matthewkyle.co.uk



















Registered Address: Unit 3 The Brookfield Centre, Cheshunt, Herts, EN8 ONN Company Registration Number: OC414280 | VAT Number: 276958046©2022 Paul Wallace Group LLP trading as Paul Wallace Estate Agents



# **Paul