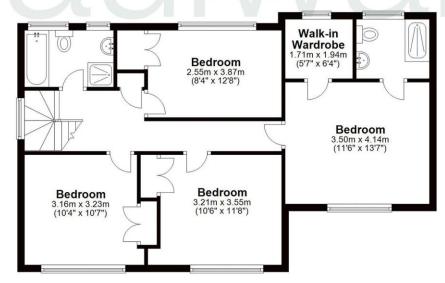

#### **First Floor**

Approx. 72.7 sq. metres (782.3 sq. feet)

Total area: approx. 179.9 sq. metres (1936.7 sq. feet)
FOR ILLUSTRATIVE PURPOSES ONLY. NOT TO SCALE

Whilst every attempt has been made to ensure the accuracy of the floor plan shown, all measurements, positioning, fixtures, features, fittings and any other data shown are an approximate interpretation for illustrative purposes only and are not to scale. No responsibility is taken for any error, omission, miss-statement or use of data shown.