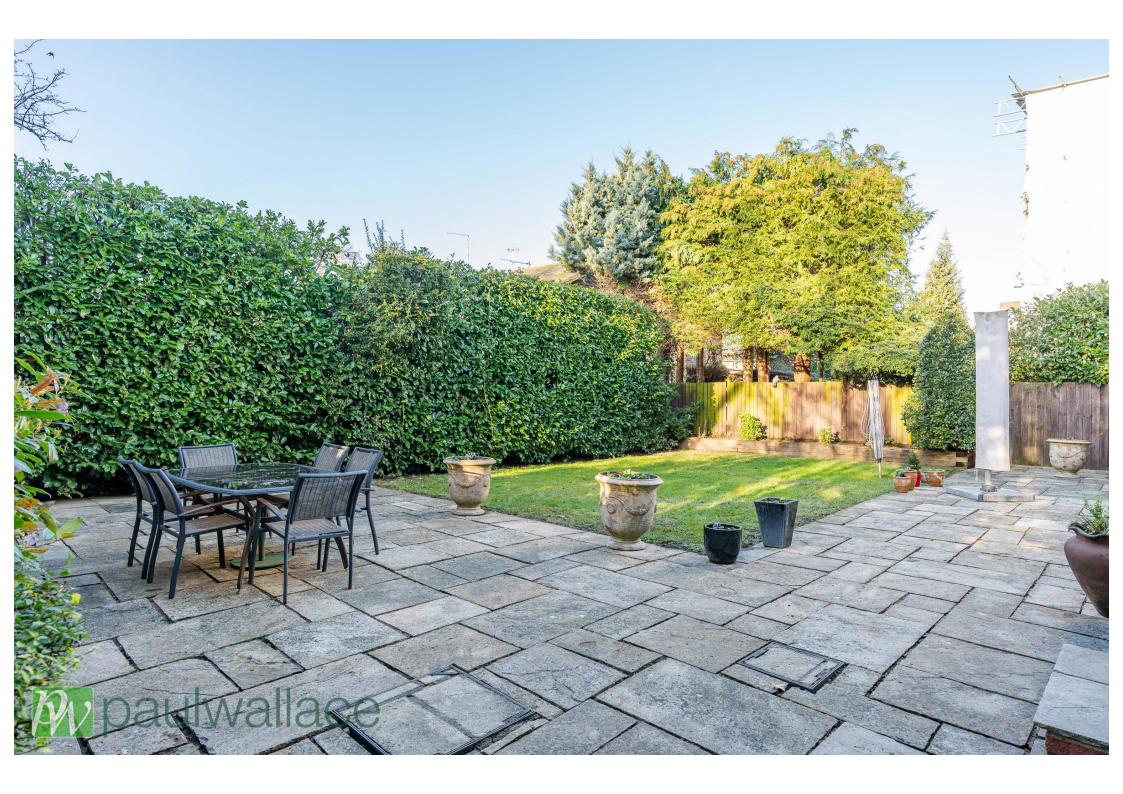

## Crooked Way, Nazeing, EN9 2LE

This impressive and well-maintained detached property boasts stunning condition throughout, with an impressive entrance hallway that sets the tone for the rest of the home. The property features four double bedrooms, providing ample space for a growing family or visiting guests. Externally, the property benefits from a large frontage and a landscaped rear garden, ideal for outdoor entertaining or enjoying peaceful moments in the sunshine. The double garage not only provides secure parking but also presents potential for conversion should additional living space be desired. Additionally, there is a generous amount of off-street parking available, offering convenience and ease for multiple vehicles. Inside, the property features an impressive entrance hall, a ground floor cloakroom, and a stunning kitchen/dining room, perfect for hosting and modern family living. The spacious lounge boasts solid wood flooring, providing a warm and inviting ambiance, while the family room offers additional versatile living space. The property is further complemented by a superb family bathroom and is conveniently located just 1.8 miles from Broxbourne railway station. Additional benefits include double glazed windows and gas central heating, ensuring comfort and energy efficiency. This property presents an opportunity to enjoy a high standard of living in a desirable location.