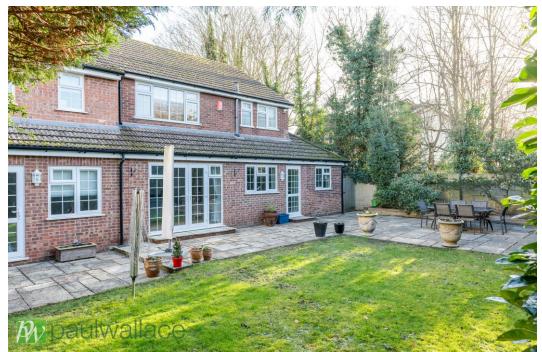

## Crooked Way, Nazeing, EN9 2LE

This impressive and well-maintained detached property boasts stunning condition throughout, with an impressive entrance hallway that sets the tone for the rest of the home. The property features four double bedrooms, providing ample space for a growing family or visiting guests. Externally, the property benefits from a large frontage and a landscaped rear garden, ideal for outdoor entertaining or enjoying peaceful moments in the sunshine. The double garage not only provides secure parking but also presents potential for conversion should additional living space be desired. Additionally, there is a generous amount of off-street parking available, offering convenience and ease for multiple vehicles. Inside, the property features an impressive entrance hall, a ground floor cloakroom, and a stunning kitchen/dining room, perfect for hosting and modern family living. The spacious lounge boasts solid wood flooring, providing a warm and inviting ambiance, while the family room offers additional versatile living space. The property is further complemented by a superb family bathroom and is conveniently located just 1.8 miles from Broxbourne railway station. Additional benefits include double glazed windows and gas central heating, ensuring comfort and energy efficiency. This property presents an opportunity to enjoy a high standard of living in a desirable location.

- •Stunning condition throughout
- •Four double bedrooms
- Double garage with potential for conversion
- •Spacious lounge with solid wood flooring

- Impressive entrance hallway
- •Detached with large frontage and landscaped rear garden
- •Generous amount of off-street parking
- •1.8 miles from Broxbourne railway station