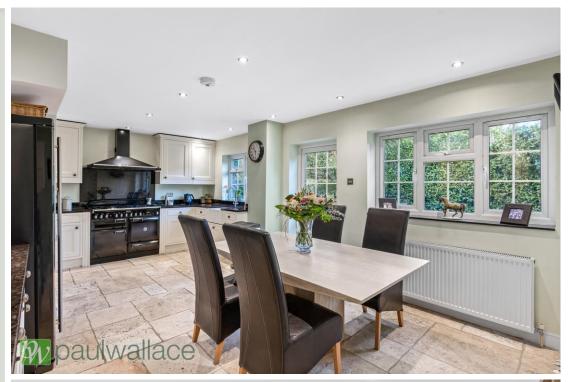

## Crooked Way, Nazeing, EN9 2LE

This impressive and well-maintained detached property boasts stunning condition throughout, with an impressive entrance hallway that sets the tone for the rest of the home. The property features four double bedrooms, providing ample space for a growing family or visiting guests. Externally, the property benefits from a large frontage and a landscaped rear garden, ideal for outdoor entertaining or enjoying peaceful moments in the sunshine. The double garage not only provides secure parking but also presents potential for conversion should additional living space be desired. Additionally, there is a generous amount of off-street parking available, offering convenience and ease for multiple vehicles. Inside, the property features an impressive entrance hall, a ground floor cloakroom, and a stunning kitchen/dining room, perfect for hosting and modern family living. The spacious lounge boasts solid wood flooring, providing a warm and inviting ambiance, while the family room offers additional versatile living space. The property is further complemented by a superb family bathroom and is conveniently located just 1.8 miles from Broxbourne railway station. Additional benefits include double glazed windows and gas central heating, ensuring comfort and energy efficiency. This property presents an opportunity to enjoy a high standard of living in a desirable location.