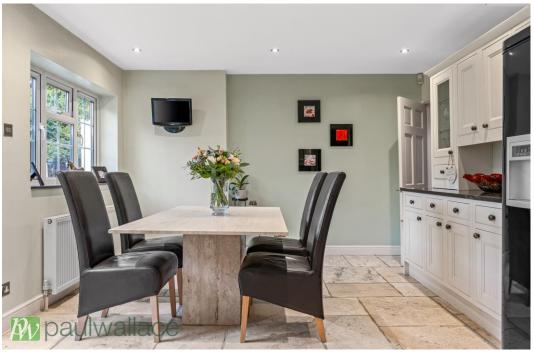

## Crooked Way, Nazeing, EN9 2LE

This impressive and well-maintained detached property boasts stunning condition throughout, with an impressive entrance hallway that sets the tone for the rest of the home. The property features four double bedrooms, providing ample space for a growing family or visiting guests. Externally, the property benefits from a large frontage and a landscaped rear garden, ideal for outdoor entertaining or enjoying peaceful moments in the sunshine. The double garage not only provides secure parking but also presents potential for conversion should additional living space be desired. Additionally, there is a generous amount of off-street parking available, offering convenience and ease for multiple vehicles. Inside, the property features an impressive entrance hall, a ground floor cloakroom, and a stunning kitchen/dining room, perfect for hosting and modern family living. The spacious lounge boasts solid wood flooring, providing a warm and inviting ambiance, while the family room offers additional versatile living space. The property is further complemented by a superb family bathroom and is conveniently located just 1.8 miles from Broxbourne railway station. Additional benefits include double glazed windows and gas central heating, ensuring comfort and energy efficiency. This property presents an opportunity to enjoy a high standard of living in a desirable location.