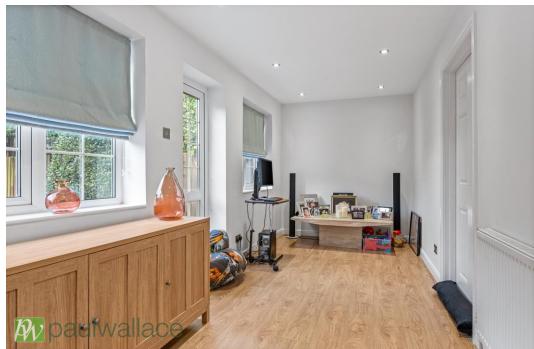

## Crooked Way, Nazeing, EN9 2LE

This impressive and well-maintained detached property boasts stunning condition throughout, with an impressive entrance hallway that sets the tone for the rest of the home. The property features four double bedrooms, providing ample space for a growing family or visiting guests. Externally, the property benefits from a large frontage and a landscaped rear garden, ideal for outdoor entertaining or enjoying peaceful moments in the sunshine. The double garage not only provides secure parking but also presents potential for conversion should additional living space be desired. Additionally, there is a generous amount of off-street parking available, offering convenience and ease for multiple vehicles. Inside, the property features an impressive entrance hall, a ground floor cloakroom, and a stunning kitchen/dining room, perfect for hosting and modern family living. The spacious lounge boasts solid wood flooring, providing a warm and inviting ambiance, while the family room offers additional versatile living space. The property is further complemented by a superb family bathroom and is conveniently located just 1.8 miles from Broxbourne railway station. Additional benefits include double glazed windows and gas central heating, ensuring comfort and energy efficiency. This property presents an opportunity to enjoy a high standard of living in a desirable location.