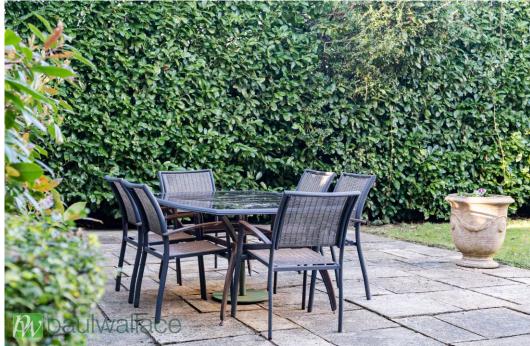

## Crooked Way, Nazeing, EN9 2LE

This impressive and well-maintained detached property boasts stunning condition throughout, with an impressive entrance hallway that sets the tone for the rest of the home. The property features four double bedrooms, providing ample space for a growing family or visiting guests. Externally, the property benefits from a large frontage and a landscaped rear garden, ideal for outdoor entertaining or enjoying peaceful moments in the sunshine. The double garage not only provides secure parking but also presents potential for conversion should additional living space be desired. Additionally, there is a generous amount of off-street parking available, offering convenience and ease for multiple vehicles. Inside, the property features an impressive entrance hall, a ground floor cloakroom, and a stunning kitchen/dining room, perfect for hosting and modern family living. The spacious lounge boasts solid wood flooring, providing a warm and inviting ambiance, while the family room offers additional versatile living space. The property is further complemented by a superb family bathroom and is conveniently located just 1.8 miles from Broxbourne railway station. Additional benefits include double glazed windows and gas central heating, ensuring comfort and energy efficiency. This property presents an opportunity to enjoy a high standard of living in a desirable location.