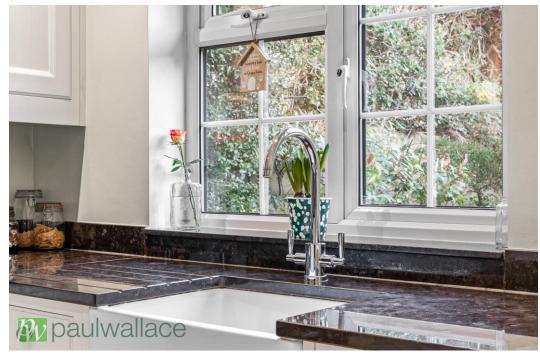

## Crooked Way, Nazeing, EN9 2LE

This impressive and well-maintained detached property boasts stunning condition throughout, with an impressive entrance hallway that sets the tone for the rest of the home. The property features four double bedrooms, providing ample space for a growing family or visiting guests. Externally, the property benefits from a large frontage and a landscaped rear garden, ideal for outdoor entertaining or enjoying peaceful moments in the sunshine. The double garage not only provides secure parking but also presents potential for conversion should additional living space be desired. Additionally, there is a generous amount of off-street parking available, offering convenience and ease for multiple vehicles. Inside, the property features an impressive entrance hall, a ground floor cloakroom, and a stunning kitchen/dining room, perfect for hosting and modern family living. The spacious lounge boasts solid wood flooring, providing a warm and inviting ambiance, while the family room offers additional versatile living space. The property is further complemented by a superb family bathroom and is conveniently located just 1.8 miles from Broxbourne railway station. Additional benefits include double glazed windows and gas central heating, ensuring comfort and energy efficiency. This property presents an opportunity to enjoy a high standard of living in a desirable location.