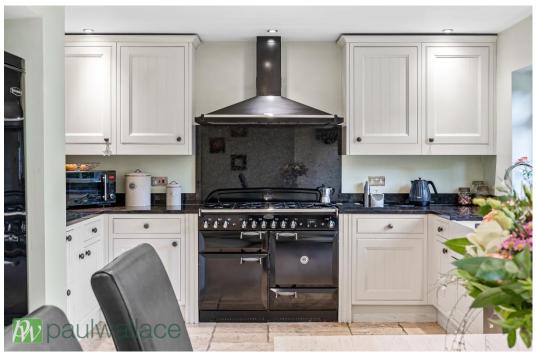

## Crooked Way, Nazeing, EN9 2LE

This impressive and well-maintained detached property boasts stunning condition throughout, with an impressive entrance hallway that sets the tone for the rest of the home. The property features four double bedrooms, providing ample space for a growing family or visiting guests. Externally, the property benefits from a large frontage and a landscaped rear garden, ideal for outdoor entertaining or enjoying peaceful moments in the sunshine. The double garage not only provides secure parking but also presents potential for conversion should additional living space be desired. Additionally, there is a generous amount of off-street parking available, offering convenience and ease for multiple vehicles. Inside, the property features an impressive entrance hall, a ground floor cloakroom, and a stunning kitchen/dining room, perfect for hosting and modern family living. The spacious lounge boasts solid wood flooring, providing a warm and inviting ambiance, while the family room offers additional versatile living space. The property is further complemented by a superb family bathroom and is conveniently located just 1.8 miles from Broxbourne railway station. Additional benefits include double glazed windows and gas central heating, ensuring comfort and energy efficiency. This property presents an opportunity to enjoy a high standard of living in a desirable location.