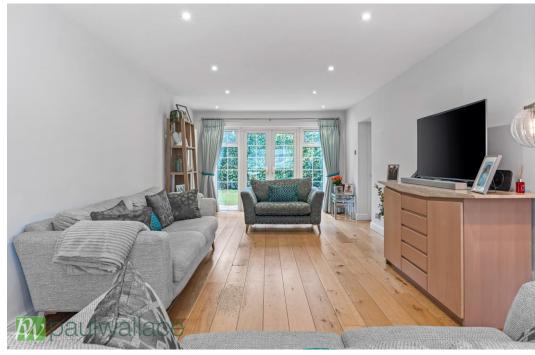

## Crooked Way, Nazeing, EN9 2LE

This impressive and well-maintained detached property boasts stunning condition throughout, with an impressive entrance hallway that sets the tone for the rest of the home. The property features four double bedrooms, providing ample space for a growing family or visiting guests. Externally, the property benefits from a large frontage and a landscaped rear garden, ideal for outdoor entertaining or enjoying peaceful moments in the sunshine. The double garage not only provides secure parking but also presents potential for conversion should additional living space be desired. Additionally, there is a generous amount of off-street parking available, offering convenience and ease for multiple vehicles. Inside, the property features an impressive entrance hall, a ground floor cloakroom, and a stunning kitchen/dining room, perfect for hosting and modern family living. The spacious lounge boasts solid wood flooring, providing a warm and inviting ambiance, while the family room offers additional versatile living space. The property is further complemented by a superb family bathroom and is conveniently located just 1.8 miles from Broxbourne railway station. Additional benefits include double glazed windows and gas central heating, ensuring comfort and energy efficiency. This property presents an opportunity to enjoy a high standard of living in a desirable location.

- •Stunning condition throughout
- •Four double bedrooms
- Double garage with potential for conversion
- •Spacious lounge with solid wood flooring

- Impressive entrance hallway
- •Detached with large frontage and landscaped rear garden
- •Generous amount of off-street parking
- •1.8 miles from Broxbourne railway station